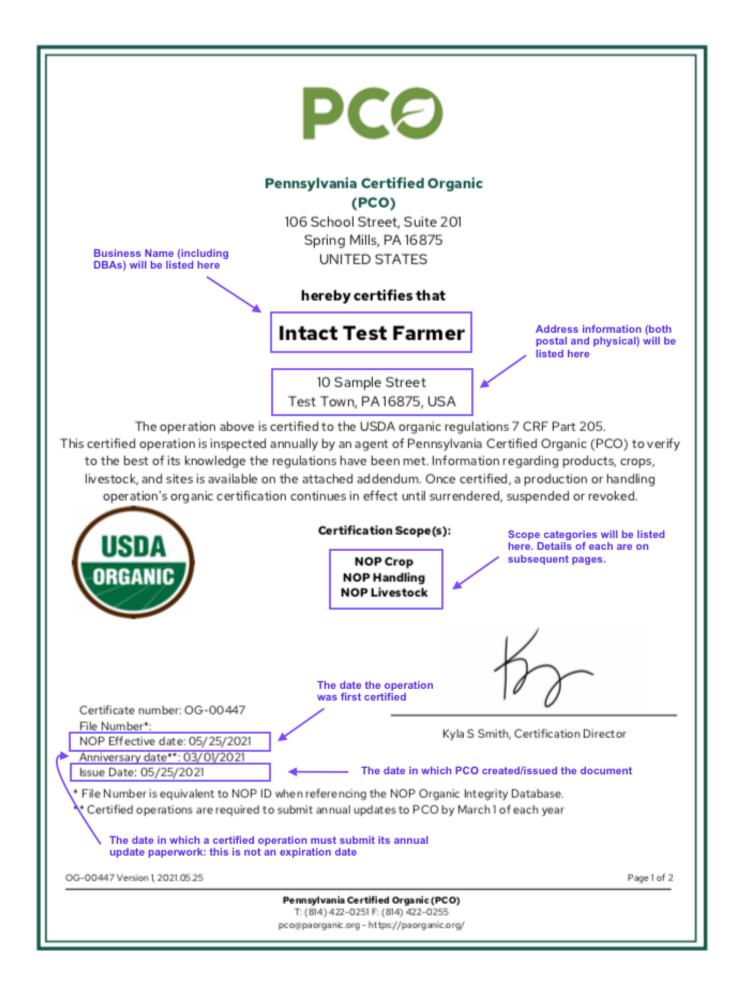

Guidance -

PCO has updated their organic certificate structure in alignment with the NOP program. We listened to client feedback and have combined the certificate and page previously known as the addendum in one convenient document. Certificates remain valid until the operations certification is surrendered, suspended or revoked. They are updated if there is a change to the business name, address, scope, or new products resulting in a change of certificate number. Note that buyers must secure all parts of the certificate as proof for their purchases on the organic market. The first page of the certificate does not contain enough information suitable for your buyer's verification.

## **DEFINITIONS**

In order to better understand the structure of PCO's organic certificates, it is helpful to establish some definitions:

**Effective Date-** The effective date on organic certificates refers to the date the operation was first certified (NOP §205.404)

Issued Date- the Issued date on organic certificates refers to the date in which PCO created/ Issued the document (NOP instruction 2603)

<u>Categories-</u> The categories listed on the organic certificates refer to the NOP scopes of organic production- Crops, Livestock, Handling and/or Wild Crops. (NOP §205.404)

<u>Anniversary Date-</u> The anniversary date is the date in which a certified operation must submit its annual update paperwork. This date is updated after the operation submits their annual update paperwork. This is <u>not</u> an expiration date. (NOP instruction 2603)

<u>Version date-</u> Certificates may be updated without reissuing, this will be reflected by the version number. The date following the version number is the date on which the document was updated.

**<u>Product-</u>** The product refer to the specific items added under each NOP scope

## NOP REGULATIONS AND PCO POLICY

Producers and handlers that produce, handle, or process organic products must be certified organic. (See 7 CFR § 205.100(a).) Exceptions to this rule are explained in 7 CFR § 205.101 of the regulations.

NOP Instruction 2603 Organic Certificates details the required components of an organic certificate, including the dates outlined above in the definitions section.